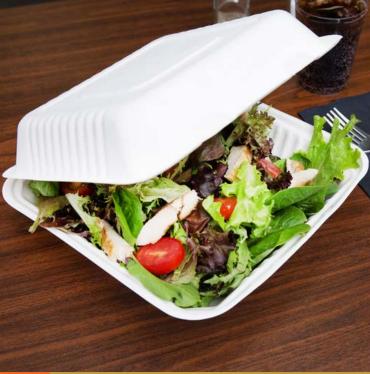

# To-Go Options

#### Two options:

- Reusable Container-\$7.00
- Biodegradable Container-\$.50

Meal Swipe up to 1.5 lbs of food Over 1.5 lbs, \$.31 per ounce